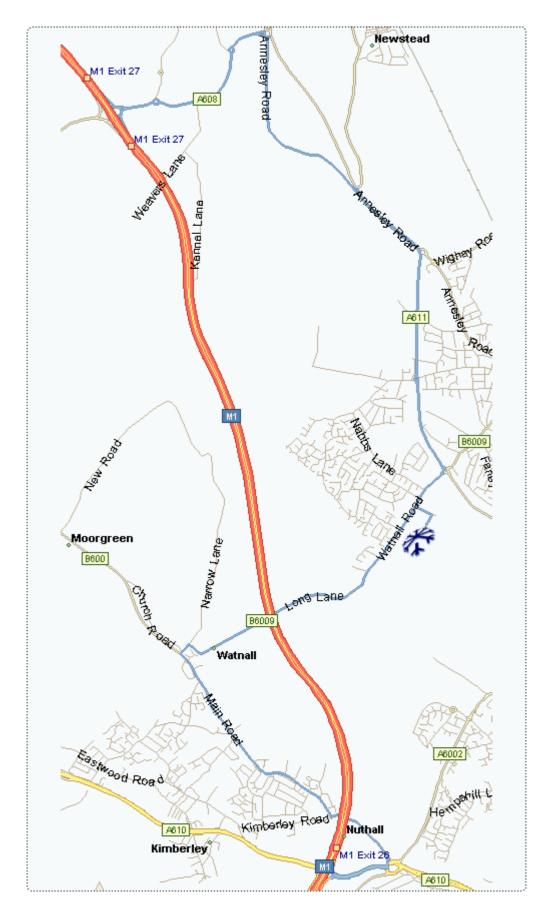

Address Unit 3, Aston Court, Tel Fax 0870 950-2221 0870 950-3222

Daniels Way HUCKNALL, Nottingham e-mail http sales@challengemaintenance.com www.challengemaintenance.com

NG15 7LL

Directions from M1 South Depart M1 Exit 26 on Ramp (North-East) for 0.4 mi towards A610 / Ripley / Nottingham. At roundabout, take the

Depart M1 Exit 26 on Ramp (North-East) for 0.4 mil towards A610 / Ripley / Nottingham. At roundabout, take the THIRD exit for 0.2 miles. Exit roundabout onto A610 for 0.4 miles. Bear LEFT (North-East) onto Local road for 21 yards. Bear LEFT (North) onto B600 [Nottingham Road] for 0.5 miles. Turn RIGHT (North) onto B600 [Watnall Road] for 0.5 miles. Continue (West) on B600 [Main Road] for 1.1 miles. Turn RIGHT (North-East) onto B6009 [Narrow Lane] for 142 yards. Bear RIGHT (East) onto B6009 [Long Lane] for 1.4 miles. Bear LEFT (North) onto B6009 [Watnall Road] for 0.5 miles. Bear RIGHT (East) onto Daniels Way for 0.2 miles. Arrive Daniels Way, bear RIGHT after 50 yards, after further 100 yards Unit 3, Aston Court is on the LEFT.

Depart M1 Exit 27 on Ramp (South-East) for 0.3 miles towards A608 / Heanor / Hucknall. At roundabout, take the FIRST exit for 21 yards. Exit roundabout onto A608 [Mansfield Road] for 0.2 miles. At roundabout, take the SECOND Directions from M1 North

exit for 120 yards. Exit roundabout onto A608 [Mansfield Road] for 0.7 miles. At roundabout, take the SECOND exit for 87 yards. Exit roundabout onto A608 [Mansfield Road] for 0.3 miles. At roundabout, take the SECOND exit for 120 yards. Exit roundabout onto A611 for 1.2 miles. Bear RIGHT (South) onto A611 [Annesley Road] for 0.6 miles. At roundabout, take the SECOND exit for 98 yards. Exit roundabout onto A611 for 0.1 miles. At A611, Hucknall, Nottingham NG15 8, stay on A611 (South) for 0.7 miles. At roundabout, take the SECOND exit for 43 yards. Exit roundabout onto A611 for 0.6 miles. At roundabout, take the THIRD exit for 87 yards. Exit roundabout onto B6009 [Watnall Road] for 0.3 miles. Turn LEFT (East) onto Daniels Way for 0.2 miles. Arrive Daniels Way, bear RIGHT after 50

yards, after further 100 yards Unit 3, Aston Court is on the LEFT.